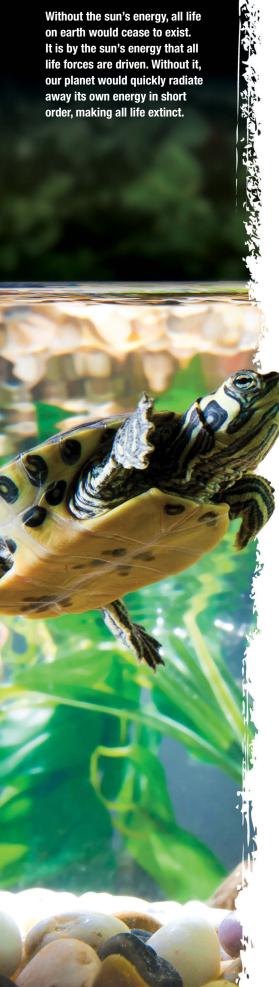

## Lighting

**Aquatic Turtle UVB Bulb** 

Optimal light conditions for aquatic turtles

- Prevents shell softening and deformation
- Perfectly balanced UVA & UVB rays

 Stimulates appetite, breeding behavior and overall wellbeing of turtles

The Exo Terra Turtle UVB Bulb provides all the necessary light conditions for aquatic turtles. The Turtle UVB Bulb's balanced ultraviolet and visual light spectrum prevents shell softening and deformation while, adds to the physiological well-being and brings out the beauty of aquatic turtles. The bulb will contribute to the overall health of your turtles by providing the necessary UVB rays for optimal calcium metabolism while the UVA rays will contribute to the turtle's welfare.