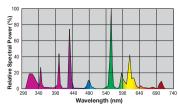

## **LIGHT QUALITY**

| 11W | Distance |     | UVA        | UVB        | Photo -synth.     | UVB Rating               | Illumin. |
|-----|----------|-----|------------|------------|-------------------|--------------------------|----------|
|     | Inch cm  |     | μW/<br>cm² | μW/<br>cm² | Vit. D3<br>IU/Min | See Reptile<br>UVB Chart | LUX      |
|     |          | 10  | 690        |            | 25                |                          | 6870     |
|     |          | 20  | 300        |            | 10                |                          | 2850     |
|     | 12       | 30  | 150        |            | 5                 |                          | 1370     |
|     | 16       | 40  |            |            | 3                 |                          | 630      |
|     | 20       | 50  |            |            | 2                 |                          | 460      |
|     | 24       | 60  | 30         |            | 0                 |                          | 370      |
|     | 28       | 70  | 20         | 3          | 0                 |                          | 310      |
|     | 32       | 80  |            |            | 0                 |                          | 270      |
|     | 36       | 90  | 3          |            | 0                 |                          | 250      |
|     | 40       | 100 | 1          | 0          | 0                 |                          | 240      |
|     |          |     |            |            |                   |                          |          |