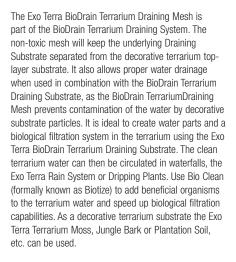

## Biological Filtration Substrate

The presence of clean and fresh water is important for the proper care and maintenance of captive reptiles and amphibians. The BioDrain Terrarium Draining System is ideal to create water parts and a biological filtration system in the terrarium. The biological filtration will keep the circulating water clean and fresh through constant aeration. The clean terrarium water can be circulated over waterfalls, the Exo Terra Rain System or Dripping Plants to trigger even the most reluctant reptiles to drink from the moving water.

## BIODRAIN TERRARIUM DRAINING SYSTEM

**Terrarium Draining Mesh & Substrate** 

- Non-toxic non-decomposable liner
- Create a water drainage system
- Separates the BioDrain Terrarium Draining Substrate from decorative substrates
- Prevents substrates from contaminating the water