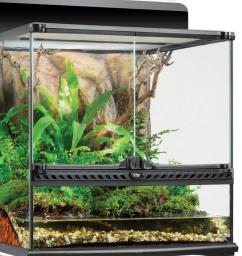

## Biological Filtration Substrate

The presence of clean and fresh water is important for the proper care and maintenance of captive reptiles and amphibians. The BioDrain Terrarium Draining System is ideal to create water parts and a biological filtration system in the terrarium. The biological filtration will keep the circulating water clean and fresh through constant aeration. The clean terrarium water can be circulated over waterfalls, the Exo Terra Rain System or Dripping Plants to trigger even the most reluctant reptiles to drink from the moving water.

- Natural, non-decomposable substrate
- Creates a water drainage system
- Ideal for tropical terrariums & paludariums
- Biological Filtration Substrate

Exo Terra BioDrain Terrarium Draining Substrate is a natural, non-organic substrate that allows excellent drainage of the terrarium. It will not rot or decompose like other natural substrates. The optional BioDrain Terrarium Draining Mesh will keep the BioDrain Terrarium Draining Substrate separated from the decorative terrarium top-layer substrate and prevent the different substrates from mixing and contaminating the water. The BioDrain Terrarium Draining Substrate will function as a biological filtration system. The clean terrarium water can then be circulated in waterfalls, the Exo Terra Rain System or Dripping Plants. Use Bio Clean (formally known as Biotize) to speed up biological filtration capabilities.